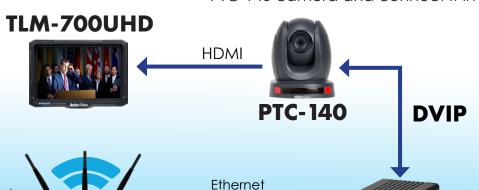

### **Remote Camera Control**

**DVIP** 

Ethernet

**BB-1** 

Router

Internet

Modem

The BB-1 uses DVIP to automatically detect the PTC-140 camera and connect it in dvCloud.