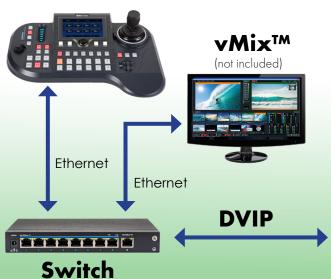

### **Remote Camera Control**

**DVIP** 

Ethernet

**BB-1** 

Router

Internet

Modem

The BB-1 uses DVIP to automatically detect the PTC-140 camera and connect it in dvCloud.