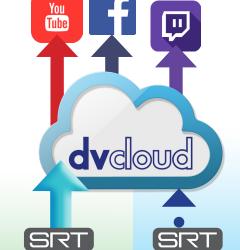

dvCloud is a cloud based streaming management service designed to stream to multiple platforms, record, and remotely control Datavideo devices that are connected using BB-1's.

DVIP automatically identifies IP addresses and connects Datavideo products over a standard network.