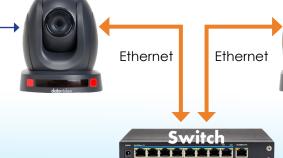

### Remote Switching & Camera Control

Whittier, CA Conference Room

**PTC-140** 