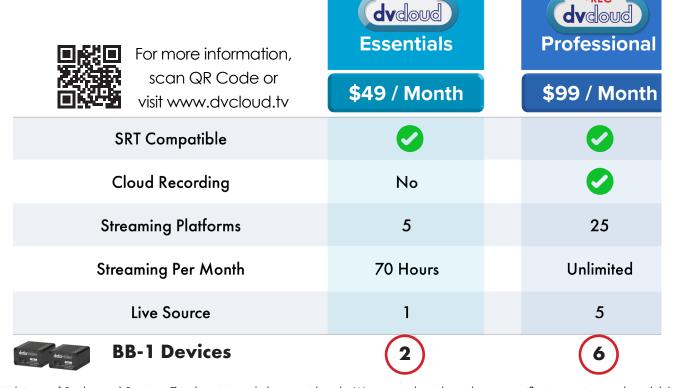

dvCloud is a cloud based streaming management service designed to stream to multiple platforms, record, and remotely control Datavideo devices that are connected using BB-1's.

DVIP automatically identifies IP addresses and connects Datavideo products over a standard network.