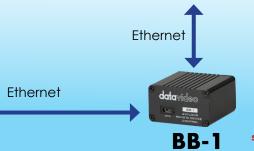

# Here are three products and services from Datavideo that will enable you to produce remote events:

The BB-1 Kit provides remote access of Datavideo devices over the internet and acts as a DHCP server, automatically assigning IP addresses to all connected devices. BB-1's can eliminate the need for IT professionals by virtually assigning and managing up to five Datavideo devices.