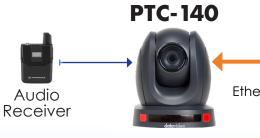

eed for IT professionals by virtually assigning and managing up to five Datavideo devices.



dvCloud is a cloud based streaming management service designed to stream to multiple platforms, record, and remotely control Datavideo devices that are connected using BB-1's.



DVIP automatically identifies IP addresses and connects Datavideo products over a standard network.



**PTZ View Assist** 

### **Remote Camera Control**









**DVIP** 



Ethernet

**BB-1** 

Router

Internet

Modem



The BB-1 uses DVIP to automatically detect the PTC-140 camera and connect it in dvCloud.



Router

Internet

Modem

NOTE: dvCloud Essential subscription required

**BB-1** 



### Remote Switching & Camera Control



Whittier, CA Conference Room



**PTC-140** 

### RMC-300A MARK II





Ethernet









NOTE: dvCloud Professional subscription required

**BB-1** 

### **Remote ROI Government Production**





Disclaimers of Product and Services: This sheet is intended as a guide only. We reserve the right to change specifications, prices, and availability without prior notice. MSRP listed in USD. While we strive for complete accuracy, be aware that it may contain errors and omissions. Prior to purchase, please check with your local Datavideo office or authorized distributor.