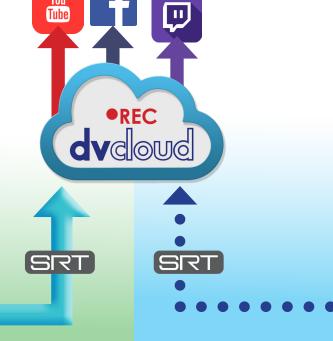

dvCloud is a cloud based streaming management service designed to stream to multiple platforms, record, and remotely control Datavideo devices that are connected using BB-1's.

DVIP automatically identifies IP addresses and connects Datavideo products over a standard network.