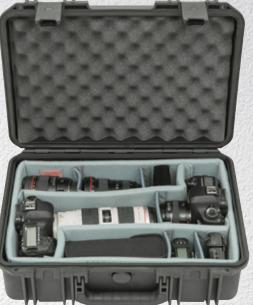

#### 3i-2215-8DT

Interiors Designed By:

iSeries Case with Think Tank dividers and convoluted lid foam

USABLE SPACE (L x W x D) 21" x 14.5" x 6.5" (53.34 x 36.83 x 16.51 cm)

#### ALSO AVAILABLE

| MODEL<br>NUMBER | DESCRIPTION                                                | USABLE SPACE                                     |
|-----------------|------------------------------------------------------------|--------------------------------------------------|
| 3i-2215-8DL     | iSeries Case with Think Tank<br>dividers and lid organizer | 21" x 14.5" x 6.5"<br>(53.34 x 36.83 x 16.51 cm) |