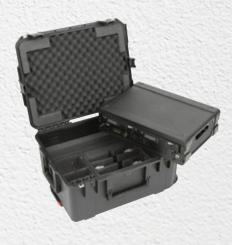

#### 3i-0907-6DT

Interiors Designed By:

iSeries Case with Think Tank dividers and fits a smaller DSLR camera and accessories **USABLE SPACE (L x W x D)** 8.5" x 6.38" x 5" (21.59 x 16.21 x 12.7 cm)

5

#### 3i-1309-6DL

iSeries Case with Think Tank dividers and lid organizer, fits a DSLR camera, accessories, and tablet **USABLE SPACE (L x W x D)** 12.5" x 8.5" x 4.5" (31.75 x 21.59 x 11.43 cm)