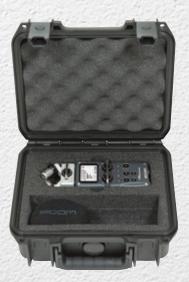

#### 3i-0907-4-H5

USA

Fits the Zoom H5 recorder with space for the H5 recorder as well as an open pocket for additional accessories

EXTERIOR (L x W x D) 10.73" x 9.69" x 4.8" (27.25 x 24.61 x 12.19 cm)

WEIGHT 2.8 lbs (1.27 kg)