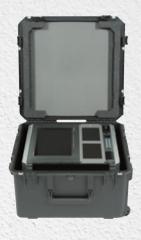

#### TECH BOX

The perfect solution for storing and transporting your delicate electronics, photo/video equipment, microphones, mixers, cables, computers, or percussion and music accessories.

# 3i-2011-7B-TR

iSeries Tech Box with pull-out handle and wheels

**INTERIOR (L x W x D)** 20.38" x 11.44" x 7.5" (51.77 x 29.06 x 19.05 cm) **EXTERIOR (L x W x D)** 21.89" x 13.96" x 9" (55.6 x 35.46 x 22.86 cm)

WEIGHT 20.4 lbs (9.25 kg)

SPECIALTY CASES