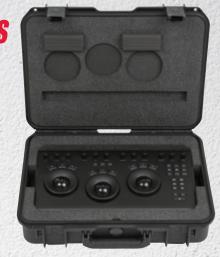

#### 3i0806-3-AVX

*i series* 

Form cut for Sennheiser AVX transmitter, receiver, lav mic, and other accessories

EXTERIOR (L x W x D) 24.32" x 15.5" x 14.38" (61.77 x 42.55 x 36.53 cm)

WEIGHT 19 lbs (8.62 kg)