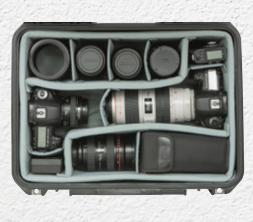

#### 3i-2217-8DL

thinktank"

**i series** 

3i-1610-10DT

iSeries Case with Think Tank video camera dividers and convoluted lid foam **USABLE SPACE (L x W x D)** 15" x 9" x 8.5" (38.1 x 22.86 x 21.59 cm)

iSeries Case with Think Tank dividers and lid organizer that fits a laptop up to 15"