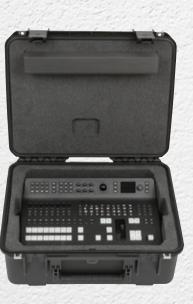

Form cut foam fits the Blackmagic Design ATEM Television Studio

EXTERIOR (L x W x D) 20.25" x 16.93" x 8.78" (51.44 x 43 x 22.3 cm)

WEIGHT 10 lbs (4.54 kg)

Form cut foam fits the Blackmagic Design ATEM Camera Control Panel, ATEM 1 M/E Advanced Panel, or the DaVinci **Resolve Mini Panel** 

| EXTERIOR (L x W x D)      | 923  | 11-1 |
|---------------------------|------|------|
| 24.5" x 19.37" x 12.22"   | 1990 |      |
| (62.23 x 49.2 x 31.04 cm) |      |      |

WEIGHT 19.5 lbs (8.85 kg)