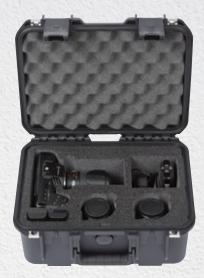

#### 3i-0705-3GP1

iSeries GoPro Single Camera Case fits any Hero camera model plus battery and accessory compartment

EXTERIOR (L x W x D) 8.36" x 6.7" x 3.83" (21.23 x 17.02 x 9.73 cm) **WEIGHT** 1.2 lbs (0.54 kg)