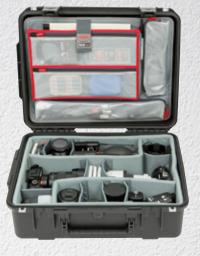

#### THINK TANK DIVIDERS

- Polyurethane backed Nylex™ divider shell and divider walls including a 90° camera body bend
- Closed cell foam and PE board reinforced nylon dividers

#### THINK TANK ORGANIZERS

- Padded top-load slot for documents, iPad or laptop
- Strong hook and loop for secure fit in lid
- Laminated zippered clear mesh pockets

#### 3i-1813-7DL

iSeries Case with Think Tank dividers and lid organizer that fits a laptop up to 15"

**USABLE SPACE (L x W x D)** 17.5" x 12" x 5.5" (44.45 x 30.48 x 13.97 cm)