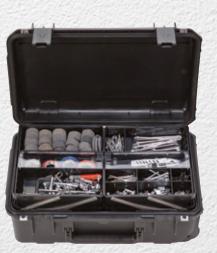

#### TECH BOX

The perfect solution for storing and transporting your delicate electronics, photo/video equipment, microphones, mixers, cables, computers, or percussion and music accessories.

# 3i-2011-7B-TR

iSeries Tech Box with pull-out handle and wheels

**INTERIOR (L x W x D)** 20.38" x 11.44" x 7.5" (51.77 x 29.06 x 19.05 cm) **EXTERIOR (L x W x D)** 21.89" x 13.96" x 9" (55.6 x 35.46 x 22.86 cm)