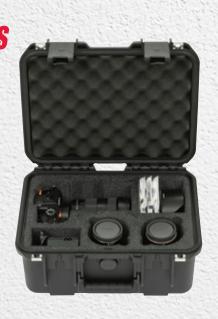

#### 3i-20118LENS

Form cut foam fits six lenses such as Canon Cinema Prime Lenses or Schneider Kreunznach Xenon FF Prime Lenses, with a 125mm diameter and 120mm base depth for each lens slot

EXTERIOR (L x W x D) 21.93" x 13.98" x 9" (55.7 x 35.51 x 22.86 cm) **WEIGHT** 9.4 lbs (4.26 kg)