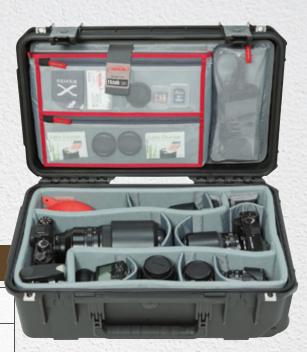

## 3i-1510-6DL

Interiors Designed By:

iSeries Case with Think Tank dividers and lid organizer, fits a mirrorless camera, accessories, and a laptop up to 15" **USABLE SPACE (L x W x D)** 14" x 9.5" x 4" (35.56 x 24.13 x 10.16 cm)