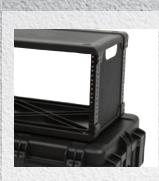

#### **STUDIO FLYERS**

- World's first injection molded waterproof studio rack cases
- Lighter, stronger, and more affordable than previous Studio Flyers
- Front and rear molded-in square rack rails pre-installed with cage nuts
  Improved quiet-glide wheels
- Easy-to-operate pull handle
- Made in the USA
- Unconditional Lifetime Warranty