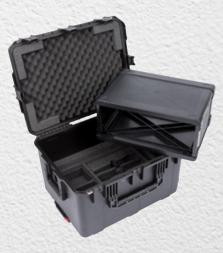

## 3i-1510-6DL

Interiors Designed By:

iSeries Case with Think Tank dividers and lid organizer, fits a mirrorless camera, accessories, and a laptop up to 15" **USABLE SPACE (L x W x D)** 14" x 9.5" x 4" (35.56 x 24.13 x 10.16 cm)

#### 3i-1813-7DL

iSeries Case with Think Tank dividers and lid organizer that fits a laptop up to 15"

**USABLE SPACE (L x W x D)** 17.5" x 12" x 5.5" (44.45 x 30.48 x 13.97 cm)