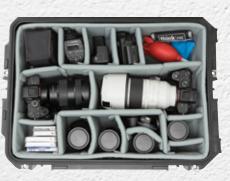

#### 3i-20118LENS

Form cut foam fits six lenses such as Canon Cinema Prime Lenses or Schneider Kreunznach Xenon FF Prime Lenses, with a 125mm diameter and 120mm base depth for each lens slot

EXTERIOR (L x W x D) 21.93" x 13.98" x 9" (55.7 x 35.51 x 22.86 cm) **WEIGHT** 9.4 lbs (4.26 kg)