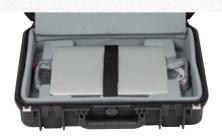

#### 3i-2424-MACP

**i series** 

Fits Mac Pro Tower (2019 or later models), with room for a keyboard with numeric keypad, track pad 2, mouse, and all necessary cables. The case also comes standard with TSAretrofittable trigger latches, built-in quiet-glide wheels, and an easy-to-operate one-button pull handle for optimal convenience and functionality.

Keyboard pocket dims are 16.5" x 0.625" x 4.5" Mouse pocket dims are 2.5" x 0.875" x 4.5" Cable pocket dims are 11" x 1.75" x 6" Track Pad 2 pocket dims are 6.25" x 0.375" x 4.5"

| EXTERIOR (L x W x D)       | WEIGHT    |
|----------------------------|-----------|
| 26.5" x 26.54" x 15.65"    | 33.3 lbs  |
| (67.31 x 67.41 x 39.75 cm) | (15.1 kg) |