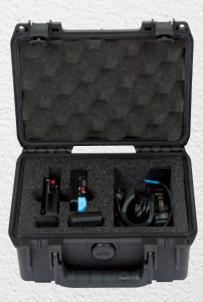

#### 3i0806-3-ROD

Form cut for RodeLink Wireless System

EXTERIOR (L x W x D) 9.41" x 7.82" x 4.35" (23.9 x 19.8 x 11 cm)

WEIGHT 1.65 lbs (0.74 kg)

3i0705-3-XSW

*i series* 

Form cut for Canon Prime Lenses

EXTERIOR (L x W x D) 21.93" x 13.98" x 9" (55.7 x 35.51 x 22.86 cm)

#### 3i0806-3-AVX

*i series* 

Form cut for Sennheiser AVX transmitter, receiver, lav mic, and other accessories

EXTERIOR (L x W x D) 24.32" x 15.5" x 14.38" (61.77 x 42.55 x 36.53 cm)

WEIGHT 19 lbs (8.62 kg)