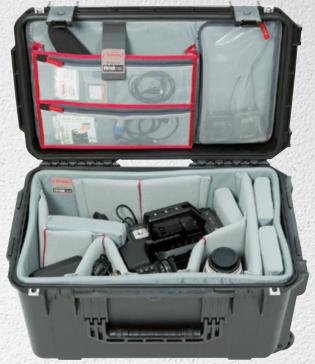

#### THINK TANK DIVIDERS

- Polyurethane backed Nylex™ divider shell and divider walls including a 90° camera body bend
- Closed cell foam and PE board reinforced nylon dividers

#### THINK TANK ORGANIZERS

- Padded top-load slot for documents, iPad or laptop
- Strong hook and loop for secure fit in lid
- Laminated zippered clear mesh pockets