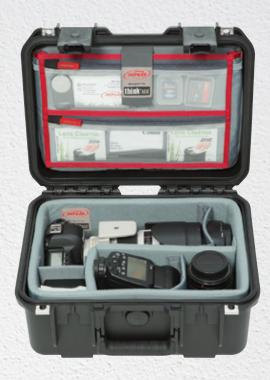

#### 3i-1309-6DL

iSeries Case with Think Tank dividers and lid organizer, fits a DSLR camera, accessories, and tablet **USABLE SPACE (L x W x D)** 12.5" x 8.5" x 4.5" (31.75 x 21.59 x 11.43 cm)