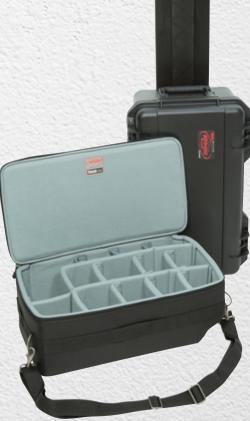

\* Also available in non-wheeled versions 3i-2011-8DL and 3i-2011-8DT

3i-2011-7DZ

iSeries Wheeled Case with Think Tank portable zippered divider insert

**USABLE SPACE (L x W x D)** 19.5" x 10.5" x 7" (49.53 x 26.67 x 17.78 cm)