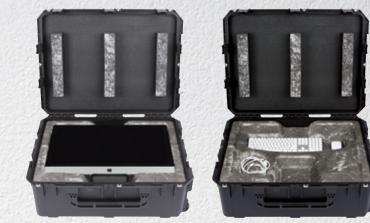

#### 3i-2922-IMAC

Fits a 27" iMacs (2014 or later models), with room for a keyboard, mouse, and all necessary cables

EXTERIOR (L x W x D) 31.75" x 24.6" x 12.18" (80.65 x 62.48 x 30.94 cm) **WEIGHT** 29.8 lbs (13.52 kg)

#### 3i-2424-MACP

**i series** 

Fits Mac Pro Tower (2019 or later models), with room for a keyboard with numeric keypad, track pad 2, mouse, and all necessary cables. The case also comes standard with TSAretrofittable trigger latches, built-in quiet-glide wheels, and an easy-to-operate one-button pull handle for optimal convenience and functionality.

Keyboard pocket dims are 16.5" x 0.625" x 4.5" Mouse pocket dims are 2.5" x 0.875" x 4.5" Cable pocket dims are 11" x 1.75" x 6" Track Pad 2 pocket dims are 6.25" x 0.375" x 4.5"

| EXTERIOR (L x W x D)       | WEIGHT    |
|----------------------------|-----------|
| 26.5" x 26.54" x 15.65"    | 33.3 lbs  |
| (67.31 x 67.41 x 39.75 cm) | (15.1 kg) |