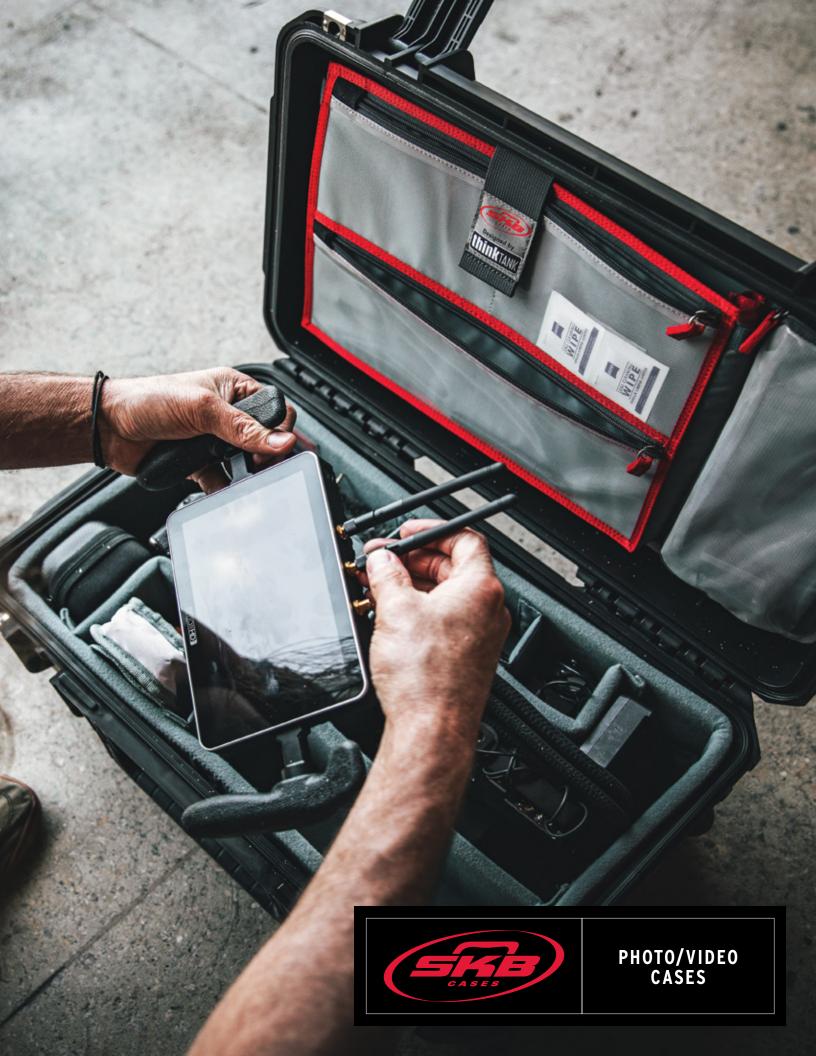

Think Tank Photo, the premier photo/video bag and backpack company, provided their expertise to help us design several quality interiors that combine the best of both worlds: soft case adaptability with the unparalleled strength and durability people expect from SKB's versatile watertight, airline-tough iSeries cases.

You'll see the results of this exceptional collaboration on the upcoming pages. With the design and manufacturing help of Think Thank Photo, SKB will expand an entire series of products under the Photo Flyer Series including dividers designed specifically for photographers and videographers, lid organizers that are perfect for storing tablets, laptops, and other accessories, as well as a bunch of game-changing innovations yet to come.

#### THINK TANK DIVIDERS

- Polyurethane backed Nylex™ divider shell and divider walls including a 90° camera body bend
- Closed cell foam and PE board reinforced nylon dividers

#### THINK TANK ORGANIZERS

- Padded top-load slot for documents, iPad or laptop
- Strong hook and loop for secure fit in lid
- Laminated zippered clear mesh pockets