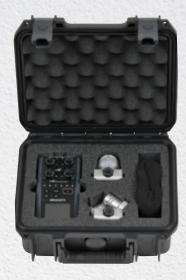

#### 3i-0907-4-H6

Fits the Zoom H6 recorder with space for the XYH-6 X/Y mic capsule, MSH-6 MS mic capsule, cables, memory cards, and additional accessories

EXTERIOR (L x W x D) 10.73" x 9.69" x 4.8" (27.25 x 24.61 x 12.19 cm)

WEIGHT 2.8 lbs (1.27 kg)

3i-1209-4-H6B

Fits the Zoom H6 recorder with space for the XYH-6 X/Y mic capsule, MSH-6 MS mic capsule, SGH-6 or SSH-6 Shotgun mic capsule, EXH-6 Dual XLR/TRS Combo capsule, windscreen, memory cards, cables, and additional accessories

EXTERIOR (L x W x D) 13.18" x 11.12" x 5.21" (33.48 x 28.24 x 13.23 cm) WEIGHT 3.6 lbs (1.63 kg)