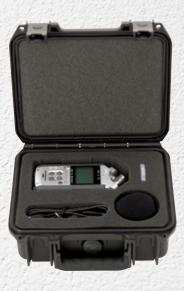

#### 3i0907-4B-01

**i** series

Fits the Zoom H4N recorder, with pockets for the recorder, power supply, wind screens, memory cards and other accessories

EXTERIOR (L x W x D) 10.73" x 9.69" x 4.8" (27.25 x 24.61 x 12.19 cm)