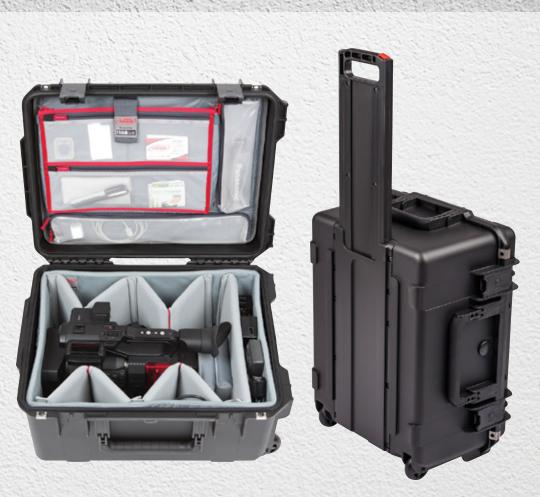

#### THINK TANK DIVIDERS

- Polyurethane backed Nylex™ divider shell and divider walls including a 90° camera body bend
- Closed cell foam and PE board reinforced nylon dividers

#### THINK TANK ORGANIZERS

- Padded top-load slot for documents, iPad or laptop
- Strong hook and loop for secure fit in lid
- Laminated zippered clear mesh pockets

#### 3i-0907-6DT

Interiors Designed By:

iSeries Case with Think Tank dividers and fits a smaller DSLR camera and accessories **USABLE SPACE (L x W x D)** 8.5" x 6.38" x 5" (21.59 x 16.21 x 12.7 cm)

5

#### 3i-1309-6DL

iSeries Case with Think Tank dividers and lid organizer, fits a DSLR camera, accessories, and tablet **USABLE SPACE (L x W x D)** 12.5" x 8.5" x 4.5" (31.75 x 21.59 x 11.43 cm)