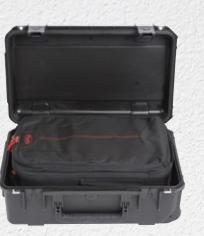

#### 3i-0907-6DT

Interiors Designed By:

iSeries Case with Think Tank dividers and fits a smaller DSLR camera and accessories **USABLE SPACE (L x W x D)** 8.5" x 6.38" x 5" (21.59 x 16.21 x 12.7 cm)

5

#### 3i-1309-6DL

iSeries Case with Think Tank dividers and lid organizer, fits a DSLR camera, accessories, and tablet **USABLE SPACE (L x W x D)** 12.5" x 8.5" x 4.5" (31.75 x 21.59 x 11.43 cm)