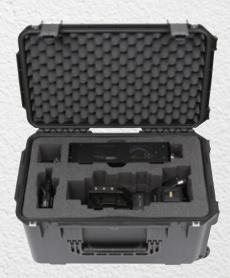

#### 3i-1309-6DL

iSeries Case with Think Tank dividers and lid organizer, fits a DSLR camera, accessories, and tablet **USABLE SPACE (L x W x D)** 12.5" x 8.5" x 4.5" (31.75 x 21.59 x 11.43 cm)

#### ALSO AVAILABLE

| MODEL<br>NUMBER | DESCRIPTION                                                      | USABLE SPACE                                      |
|-----------------|------------------------------------------------------------------|---------------------------------------------------|
| 3i-1309-6DT     | iSeries Case with Think Tank<br>dividers and convoluted lid foam | 12.5" x 8.5" x 5"<br>(31.75 x 21.59 x 12.7 cm)    |
| 3i-CV1309-TT    | Think Tank cover<br>for 3i-1309-6 cases                          | 13.5" x 9.5" x 6.5"<br>(34.29 x 24.13 x 16.51 cm) |