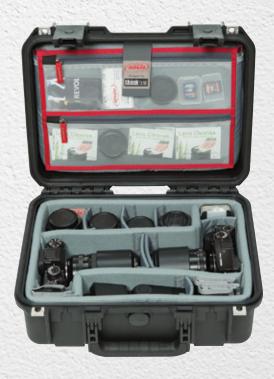

#### 3i-0907-6DT

Interiors Designed By:

iSeries Case with Think Tank dividers and fits a smaller DSLR camera and accessories **USABLE SPACE (L x W x D)** 8.5" x 6.38" x 5" (21.59 x 16.21 x 12.7 cm)

5

#### 3i-1309-6DL

iSeries Case with Think Tank dividers and lid organizer, fits a DSLR camera, accessories, and tablet **USABLE SPACE (L x W x D)** 12.5" x 8.5" x 4.5" (31.75 x 21.59 x 11.43 cm)