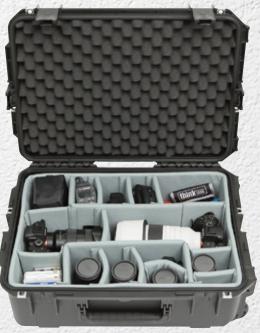

#### 3i-2011-7DL\*

Interiors Designed By:

iSeries Wheeled Case with Think Tank dividers and lid organizer that fits a laptop up to 15"

**USABLE SPACE (L x W x D)** 19.5" x 10.5" x 5" (49.53 x 26.67 x 12.7 cm)

#### ALSO AVAILABLE

| MODEL<br>NUMBER | DESCRIPTION                                                      | USABLE SPACE                                     |
|-----------------|------------------------------------------------------------------|--------------------------------------------------|
| 3i-2011-7DT*    | iSeries Case with Think Tank<br>dividers and convoluted lid foam | 19.5" x 10.5" x 6"<br>(49.53 x 26.67 x 15.24 cm) |