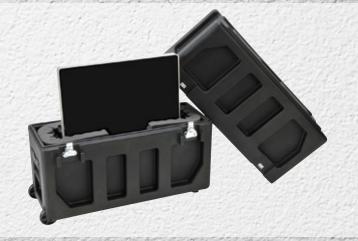

#### FLAT SCREEN TRANSPORT CASES

Flat Screen Transport Cases are rotationally molded for maximum impact resistance to protect large flat screen monitors, and feature convenient corner wheels for tilting and easy transport.

| MODEL NUMBER | FEATURES                                     | EXTERIOR (L X W X D)                               | WEIGHT               |
|--------------|----------------------------------------------|----------------------------------------------------|----------------------|
| 3SKB-2026    | Accommodates 20" to 26" Flat Screen Monitors | 34.5" x 13" x 30" (87.63 x 33.02 x 76.2 cm)        | 36.85 lbs (16.71 kg) |
| 3SKB-3237    | Accommodates 32" to 37" Flat Screen Monitors | 42" x 13" x 34.5" (106.68 x 33.02 x 87.63 cm)      | 41.5 lbs (18.82 kg)  |
| 3SKB-4250    | Accommodates 42" to 50" Flat Screen Monitors | 52.5" x 13.5" x 36.73" (133.35 x 34.29 x 93.29 cm) | 60 lbs (27.22 kg)    |
| 3SKB-5260    | Accommodates 52" to 60" Flat Screen Monitors | 63" x 16" x 50.25" (160.02 x 40.64 x 127.64 cm)    | 129.1 lbs (58.56 kg) |