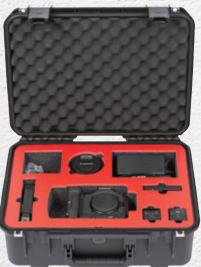

**İ Series** USA

Fits a Sony A7R IV, A7 III, A7R III, or other A7 camera bodies with lens attached, lens hood section, and two lens slots, with removable section of foam allowing a 70-200mm lens to stay attached to the camera

EXTERIOR (L x W x D) 14.75" x 12" x 15.5" (37.47 x 30.48 x 39.37 cm) WEIGHT 5.2 lbs (2.36 kg)