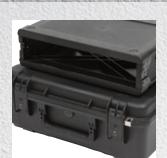

#### **STUDIO FLYERS**

- World's first injection molded waterproof studio rack cases
- Lighter, stronger, and more affordable than previous Studio Flyers
- Front and rear molded-in square rack rails pre-installed with cage nuts
  Improved quiet-glide wheels
- Easy-to-operate pull handle
- Made in the USA
- Unconditional Lifetime Warranty