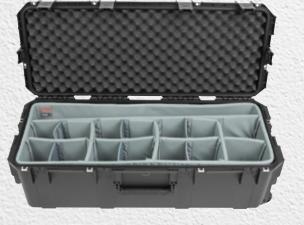

#### THINK TANK DIVIDERS

- Polyurethane backed Nylex™ divider shell and divider walls including a 90° camera body bend
- Closed cell foam and PE board reinforced nylon dividers

#### THINK TANK ORGANIZERS

- Padded top-load slot for documents, iPad or laptop
- Strong hook and loop for secure fit in lid
- Laminated zippered clear mesh pockets

#### 3i-0907-6DT

Interiors Designed By:

iSeries Case with Think Tank dividers and fits a smaller DSLR camera and accessories **USABLE SPACE (L x W x D)** 8.5" x 6.38" x 5" (21.59 x 16.21 x 12.7 cm)

5