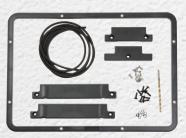

#### 3i-1813-5NT

Features a custom padded Think Tank-designed interior with a rigid removable flap that protects your laptop during transit and provides a sturdy work surface when in use. A heavy-duty hook-and-loop strap secures the laptop in place along with positionable foam blocks that help provide a custom fit for all laptops up to 16". Underneath the laptop are two removable clear accessory pouches that accommodate power supplies, cables, and other items. There is also a handy lid organizer for storage of other small accessories.

Inside laptop dimensions are up to 15.125" x 9.7" x 1.25" Lid organizer dimensions are 15" x 10" x 1.25" Pouch dimensions are 7.5" x 5" x 1.5"

| EXTERIOR (L x W x D)       |  |
|----------------------------|--|
| 19.68" x 15.18" x 5.46"    |  |
| (49.99 x 38.56 x 13.87 cm) |  |

**WEIGHT** 9.45 lbs (4.29 kg)

Laptop under platform

Pouches under laptop