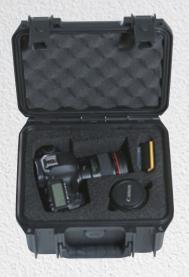

#### 3i-0907-6SLR

iSeries Compact DSLR Camera Case with pockets for additional lens, battery and memory card

EXTERIOR (L x W x D) 10.68" x 9.69" x 6.82" (27.13 x 24.61 x 17.32 cm) **WEIGHT** 2.8 lbs (1.27 kg)