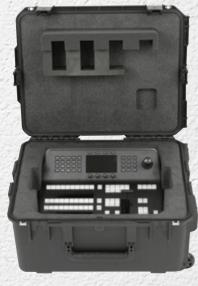

Form cut foam fits the Blackmagic Design ATEM Television Studio

EXTERIOR (L x W x D) 20.25" x 16.93" x 8.78" (51.44 x 43 x 22.3 cm)

WEIGHT 10 lbs (4.54 kg)

Form cut foam fits the Blackmagic Design ATEM Camera Control Panel, ATEM 1 M/E Advanced Panel, or the DaVinci **Resolve Mini Panel** 

| EXTERIOR (L x W x D)      | 923  | 11-1 |
|---------------------------|------|------|
| 24.5" x 19.37" x 12.22"   | 1990 |      |
| (62.23 x 49.2 x 31.04 cm) |      |      |

WEIGHT 19.5 lbs (8.85 kg)