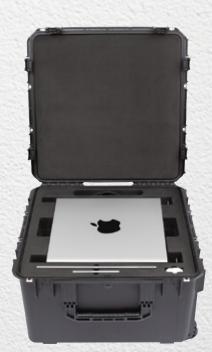

#### 3i-1813-5NT

Features a custom padded Think Tank-designed interior with a rigid removable flap that protects your laptop during transit and provides a sturdy work surface when in use. A heavy-duty hook-and-loop strap secures the laptop in place along with positionable foam blocks that help provide a custom fit for all laptops up to 16". Underneath the laptop are two removable clear accessory pouches that accommodate power supplies, cables, and other items. There is also a handy lid organizer for storage of other small accessories.

Inside laptop dimensions are up to 15.125" x 9.7" x 1.25" Lid organizer dimensions are 15" x 10" x 1.25" Pouch dimensions are 7.5" x 5" x 1.5"

| EXTERIOR (L x W x D)       |  |
|----------------------------|--|
| 19.68" x 15.18" x 5.46"    |  |
| (49.99 x 38.56 x 13.87 cm) |  |

**WEIGHT** 9.45 lbs (4.29 kg)

Laptop under platform

Pouches under laptop