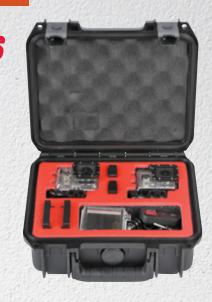

#### 3i-1309-6GP4

USA

iSeries Dual Layer Four GoPro Camera Case fits 4 Hero cameras plus housings, batteries, and memory cards, and includes an open bottom layer for larger accessories

**EXTERIOR (L x W x D)** 14.75" x 11.94" x 7.31" (37.47 x 30.33 x 18.57 cm) **WEIGHT** 5.85 lbs (2.65 kg)