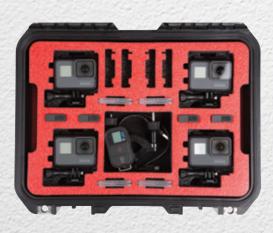

#### 3i-1309-6GP4

USA

iSeries Dual Layer Four GoPro Camera Case fits 4 Hero cameras plus housings, batteries, and memory cards, and includes an open bottom layer for larger accessories

**EXTERIOR (L x W x D)** 14.75" x 11.94" x 7.31" (37.47 x 30.33 x 18.57 cm) **WEIGHT** 5.85 lbs (2.65 kg)