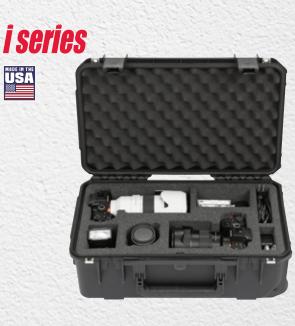

# **iseries CASES**

#### INJECTION MOLDED WATERPROOF CASES

SKB iSeries cases are watertight, dustproof, and provide optimal strength, durability, and customizability to suit every application.

- Lighter and 2.8x stronger than the competition's cases
- Watertight and dustproof
- Meets Military Standards and manufactured to withstand the toughest conditions
- Lifetime Warranty