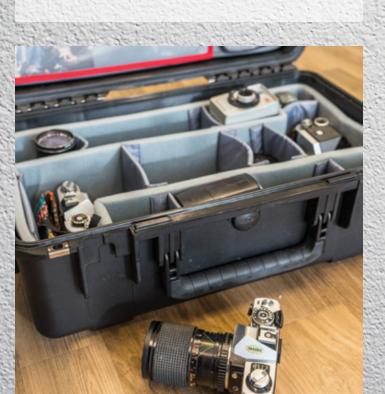

#### **BUILDING A BETTER CAMERA CASE**

Every photographer or videographers setup is different. That's why most hard shell case companies create camera cases with "Pick-and-Pluck" (cubed) foam interiors so customers can customize their cases to fit their gear. However, the reality is that cubed foam interiors can break down over time, and the resulting foam dust isn't friendly to sensitive camera parts and lenses.

Camera case customers would never think to buy a camera bag or backpack with this type of foam interior, so why do hard shell case companies think this is an appropriate solution?

In addition to being the only case company to offer a variety of high quality PE foam specifically cut for photo and video products, SKB provides padded dividers as an alternative to cubed foam in our camera cases. But we knew these dividers could be improved upon. After all, building tough-as-nails hard shell cases is our specialty-developing superior camera case interiors is someone else's. And we're proud to say we've teamed up with the best in the business to make sure we could deliver the ultimate in camera and video transport solutions available today.