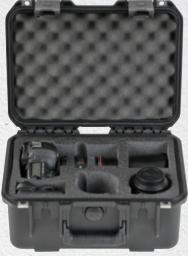

#### 3i-0705-3GP1

iSeries GoPro Single Camera Case fits any Hero camera model plus battery and accessory compartment

EXTERIOR (L x W x D) 8.36" x 6.7" x 3.83" (21.23 x 17.02 x 9.73 cm) **WEIGHT** 1.2 lbs (0.54 kg)