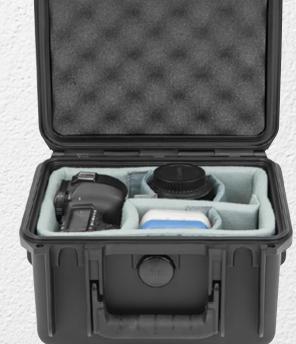

#### 3i-0907-6DT

Interiors Designed By:

iSeries Case with Think Tank dividers and fits a smaller DSLR camera and accessories **USABLE SPACE (L x W x D)** 8.5" x 6.38" x 5" (21.59 x 16.21 x 12.7 cm)

5