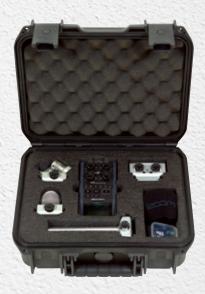

i series

Fits the Canon XA11, XA15, XA40, or XA45 camcorder with additional pockets for two batteries (either BP-820 or BP-828), two memory cards, power supply, and other accessories

EXTERIOR (L x W x D) 16.24" x 12.94" x 6.78" (41.25 x 32.87 x 17.22 cm) WEIGHT 6.79 lbs (3.08 kg)