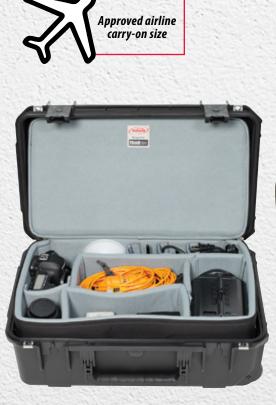

#### 3i-1813-7DL

iSeries Case with Think Tank dividers and lid organizer that fits a laptop up to 15"

**USABLE SPACE (L x W x D)** 17.5" x 12" x 5.5" (44.45 x 30.48 x 13.97 cm)