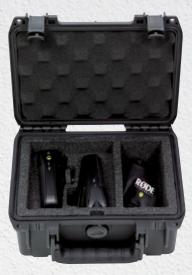

#### 3i-0907-6DT

Interiors Designed By:

iSeries Case with Think Tank dividers and fits a smaller DSLR camera and accessories **USABLE SPACE (L x W x D)** 8.5" x 6.38" x 5" (21.59 x 16.21 x 12.7 cm)

5

#### 3i-1309-6DL

iSeries Case with Think Tank dividers and lid organizer, fits a DSLR camera, accessories, and tablet **USABLE SPACE (L x W x D)** 12.5" x 8.5" x 4.5" (31.75 x 21.59 x 11.43 cm)