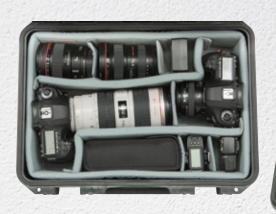

#### 3i-2213-12DL

Interiors Designed By:

iSeries Wheeled Case with Think Tank video camera dividers and lid organizer that fits a laptop up to 15" **USABLE SPACE (L x W x D)** 21" x 12" x 10" (53.34 x 30.48 x 25.4 cm)

C. M. Martin

iSeries Wheeled Case with Think Tank video camera dividers and lid organizer that fits a laptop up to 15" **USABLE SPACE (L x W x D)** 21" x 16" x 9" (53.34 x 40.64 x 22.86 cm)

| ALSO AVAILABLE  |                                             |                                                 |
|-----------------|---------------------------------------------|-------------------------------------------------|
| MODEL<br>NUMBER | DESCRIPTION                                 | USABLE SPACE                                    |
| 3i-2217-12DT    | Think Tank dividers and convoluted lid foam | 21" x 16" x 10.5"<br>(53.34 x 40.64 x 26.67 cm) |