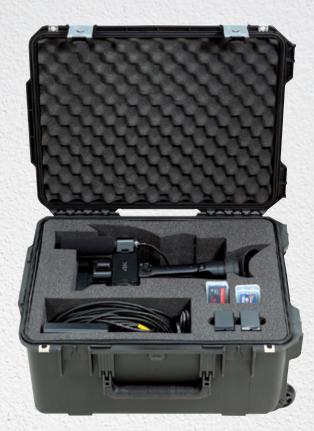

#### 3i-201510AX1

Custom interior designed to fit the Sony FDR-AX1, XW-Z100, HDR-FX1000, HVR-Z5U, HDR-AX2000, HXR-NX5U, or HXR-NX3 video camera with space for batteries, memory cards and a large accessory pocket that can fit an additional shotgun microphone or other accessories

| EXTERIOR (L x W x D)       |
|----------------------------|
| 22.92" x 17.98" x 11.55"   |
| (58.22 x 45.67 x 29.34 cm) |

**WEIGHT** 16 lbs (7.26 kg)