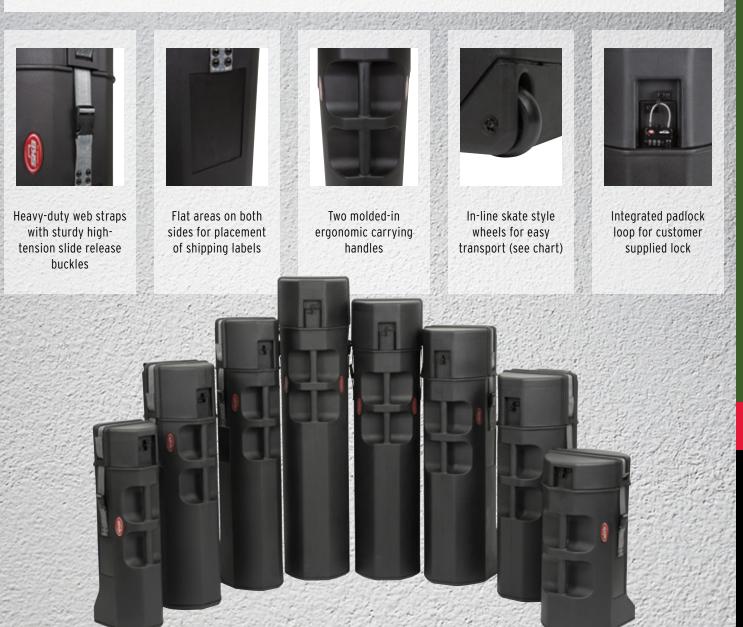

#### ROTO-MOLD

In 1997, SKB invested in roto-mold machinery. These molds are ideal for making large and cylindrical cases. The PE roto-mold material starts as a fine powder that is measured according to the size of the case. The material is then sealed up in a multi-piece aluminum mold, fixed on a biaxial rotating wheel, and heated to 800° in a very large oven while the mold constantly rotates. The powder melts and coats the inside of the mold and, after cooling, the cast is disassembled and the new case is removed. Roto-molding is great for providing maximum transport protection and impact resistance.

24

Convenient pull handle with easy push button release

#### TRIGGER LATCHES

Easy-to-operate trigger latches and reinforced padlock hoops