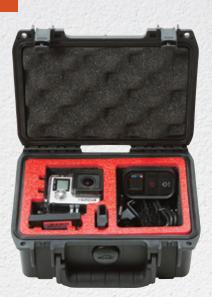

#### 3i-0705-3GP1

iSeries GoPro Single Camera Case fits any Hero camera model plus battery and accessory compartment

EXTERIOR (L x W x D) 8.36" x 6.7" x 3.83" (21.23 x 17.02 x 9.73 cm) **WEIGHT** 1.2 lbs (0.54 kg)

3i-0907-4GP2

Features a custom cut foam interior that fits two GoPro cameras up to the Hero 4 version, with a storage compartment for accessories and slots for batteries

| EXTERIOR (L x W x D)       | WEIGHT    |
|----------------------------|-----------|
| 10.73" x 9.69" x 4.8"      | 2.6 lbs   |
| (27.25 x 24.61 x 12.19 cm) | (1.18 kg) |