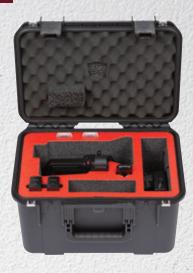

i series

Fits the Canon XA11, XA15, XA40, or XA45 camcorder with additional pockets for two batteries (either BP-820 or BP-828), two memory cards, power supply, and other accessories

EXTERIOR (L x W x D) 16.24" x 12.94" x 6.78" (41.25 x 32.87 x 17.22 cm) WEIGHT 6.79 lbs (3.08 kg)