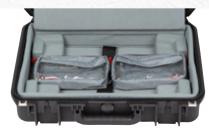

#### 3i-1309-6DL

iSeries Case with Think Tank dividers and lid organizer, fits a DSLR camera, accessories, and tablet **USABLE SPACE (L x W x D)** 12.5" x 8.5" x 4.5" (31.75 x 21.59 x 11.43 cm)