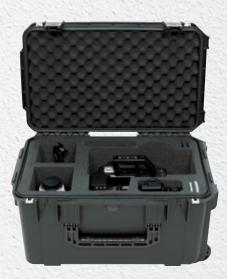

## 3i-1510-6DL

Interiors Designed By:

iSeries Case with Think Tank dividers and lid organizer, fits a mirrorless camera, accessories, and a laptop up to 15" **USABLE SPACE (L x W x D)** 14" x 9.5" x 4" (35.56 x 24.13 x 10.16 cm)