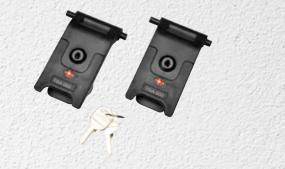

#### TRIGGER LATCHES

Easy-to-operate trigger latches and reinforced padlock hoops