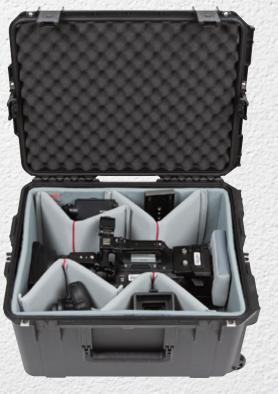

#### 3i-2217-8DL

thinktank"

**i series** 

3i-1610-10DT

iSeries Case with Think Tank video camera dividers and convoluted lid foam **USABLE SPACE (L x W x D)** 15" x 9" x 8.5" (38.1 x 22.86 x 21.59 cm)

iSeries Case with Think Tank dividers and lid organizer that fits a laptop up to 15"