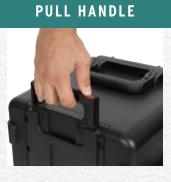

8" x 11.44" x 7.5" (51.77 x 29.06 x 19.05 cm) **EXTERIOR (L x W x D)** 21.89" x 13.96" x 9" (55.6 x 35.46 x 22.86 cm)

WEIGHT 20.4 lbs (9.25 kg)



SPECIALTY CASES

# **iseries CASES**

#### INJECTION MOLDED WATERPROOF CASES

SKB iSeries cases are watertight, dustproof, and provide optimal strength, durability, and customizability to suit every application.

- Lighter and 2.8x stronger than the competition's cases
- Watertight and dustproof
- Meets Military Standards and manufactured to withstand the toughest conditions
- Lifetime Warranty

- Resistant to impact damage, UV, solvents, corrosion, and fungus (MIL-STD-810F)
- 100% Made in the USA and fully warranted for the life of the case to the original owner

\* For more information about replacement foam, please visit skbcases.com



24



Convenient pull handle with easy push button release

#### TRIGGER LATCHES



Easy-to-operate trigger latches and reinforced padlock hoops

#### PRESSURE VALVE



Automatic ambient pressure relief valve



| MODEL<br>NUMBER | INTERIOR<br>(L x W x H)                                                         | EXTERIOR<br>(L x W x H)                                | LID<br>DEPTH                    | BASE<br>DEPTH                     | WEIGHT<br>EMPTY        | PULL<br>HANDLE/<br>WHEELS