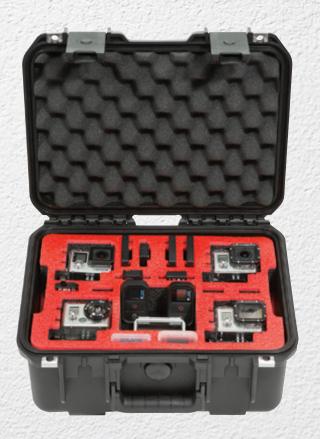

#### 3i-1309-6GP4

USA

iSeries Dual Layer Four GoPro Camera Case fits 4 Hero cameras plus housings, batteries, and memory cards, and includes an open bottom layer for larger accessories

**EXTERIOR (L x W x D)** 14.75" x 11.94" x 7.31" (37.47 x 30.33 x 18.57 cm) **WEIGHT** 5.85 lbs (2.65 kg)