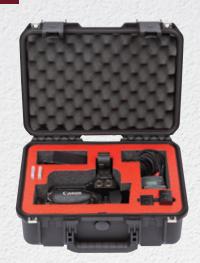

x 30.33 x 18.57 cm) **WEIGHT** 5.85 lbs (2.65 kg)





#### 3i-201510AX1



Custom interior designed to fit the Sony FDR-AX1, XW-Z100, HDR-FX1000, HVR-Z5U, HDR-AX2000, HXR-NX5U, or HXR-NX3 video camera with space for batteries, memory cards and a large accessory pocket that can fit an additional shotgun microphone or other accessories

| EXTERIOR (L x W x D)       |
|----------------------------|
| 22.92" x 17.98" x 11.55"   |
| (58.22 x 45.67 x 29.34 cm) |

**WEIGHT** 16 lbs (7.26 kg)



#### 3i-20118LENS



Form cut foam fits six lenses such as Canon Cinema Prime Lenses or Schneider Kreunznach Xenon FF Prime Lenses, with a 125mm diameter and 120mm base depth for each lens slot

EXTERIOR (L x W x D) 21.93" x 13.98" x 9" (55.7 x 35.51 x 22.86 cm) **WEIGHT** 9.4 lbs (4.26 kg)



i series



Fits the Canon XA11, XA15, XA40, or XA45 camcorder with additional pockets for two batteries (either BP-820 or BP-828), two memory cards, power supply, and other accessories

EXTERIOR (L x W x D) 16.24" x 12.94" x 6.78" (41.25 x 32.87 x 17.22 cm) WEIGHT 6.79 lbs (3.08 kg)

#### 3i-1610-10XF



Fits the Canon XF405 or XF400 camcorder with additional pockets for two batteries (BP-828), two memory cards, remote, power supply, and other accessories

| EXTERIOR (L x W x D)       | WEIGH    |
|----------------------------|----------|
| 17.38" x 12.54" x 11.68"   | 10.2 lbs |
| (44.15 x 31.85 x 29.67 cm) | (4.63 k  |

#### IT (g)

3i-1813-7C70





Fits the Canon EOS C70 Cinema Camera with additional pockets for two batteries (BP-A30 or BP-A60), lens, battery charger, top handle and two large a