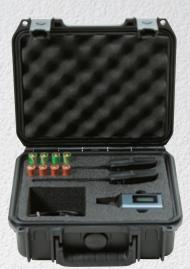

#### 3i0907-4-SWK

Fits the Sennheiser EW Wireless Mic Series including a wireless plug-on transmitter, wireless body pack transmitter, wireless body pack receiver with an extra spot for a lavaliere microphone, and additional accessories