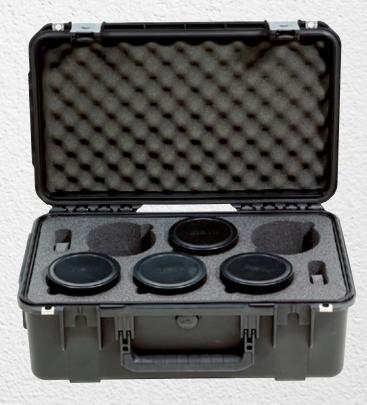

#### 3i-20118LENS

Form cut foam fits six lenses such as Canon Cinema Prime Lenses or Schneider Kreunznach Xenon FF Prime Lenses, with a 125mm diameter and 120mm base depth for each lens slot

EXTERIOR (L x W x D) 21.93" x 13.98" x 9" (55.7 x 35.51 x 22.86 cm) **WEIGHT** 9.4 lbs (4.26 kg)