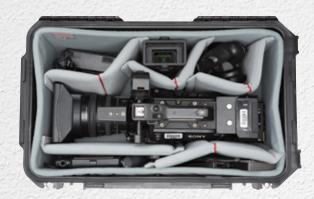

#### 3i-2217-8DL

thinktank"

**i series** 

3i-1610-10DT

iSeries Case with Think Tank video camera dividers and convoluted lid foam **USABLE SPACE (L x W x D)** 15" x 9" x 8.5" (38.1 x 22.86 x 21.59 cm)

iSeries Case with Think Tank dividers and lid organizer that fits a laptop up to 15"