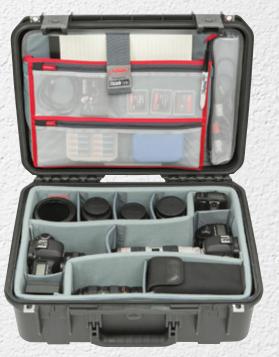

#### 3i-1309-6DL

iSeries Case with Think Tank dividers and lid organizer, fits a DSLR camera, accessories, and tablet **USABLE SPACE (L x W x D)** 12.5" x 8.5" x 4.5" (31.75 x 21.59 x 11.43 cm)