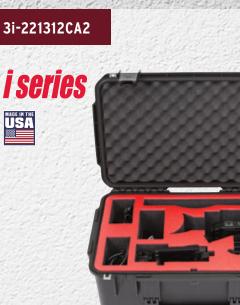

#### 3i-221312BKU

Form cut foam fits Blackmagic Design Ursa Mini Pro with any shoulder mount setting, and has for four CFast cards, a pair of 8" and 12" rods, power supply, batteries, lenses, and other accessories

EXTERIOR (L x W x D) 24.32" x 15.5" x 14.38" (61.77 x 42.55 x 36.53 cm) WEIGHT 18.6 lbs (8.44 kg)