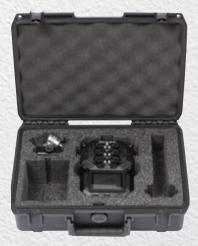

#### 3i-10063ATM

USA

Fits the Blackmagic Design ATEM Mini or ATEM Mini Pro Switcher with a large additional pocket (measuring 7.25" x 4.125" x 1.25") below for the power supply and other accessories

EXTERIOR (L x W x D) 11.72" x 8" x 3.86" (29.77 x 20.32 x 9.8 cm) WEIGHT 2.45 lbs (1.11 kg)