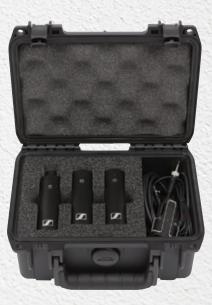

#### 3i0907-4-SWK

Fits the Sennheiser EW Wireless Mic Series including a wireless plug-on transmitter, wireless body pack transmitter, wireless body pack receiver with an extra spot for a lavaliere microphone, and additional accessories