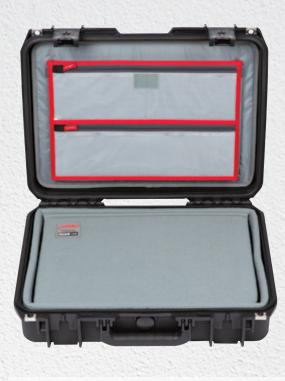

#### 3i-1813-5NT

Features a custom padded Think Tank-designed interior with a rigid removable flap that protects your laptop during transit and provides a sturdy work surface when in use. A heavy-duty hook-and-loop strap secures the laptop in place along with positionable foam blocks that help provide a custom fit for all laptops up to 16". Underneath the laptop are two removable clear accessory pouches that accommodate power supplies, cables, and other items. There is also a handy lid organizer for storage of other small accessories.

Inside laptop dimensions are up to 15.125" x 9.7" x 1.25" Lid organizer dimensions are 15" x 10" x 1.25" Pouch dimensions are 7.5" x 5" x 1.5"

| EXTERIOR (L x W x D)       |  |
|----------------------------|--|
| 19.68" x 15.18" x 5.46"    |  |
| (49.99 x 38.56 x 13.87 cm) |  |

**WEIGHT** 9.45 lbs (4.29 kg)

Laptop under platform

Pouches under laptop