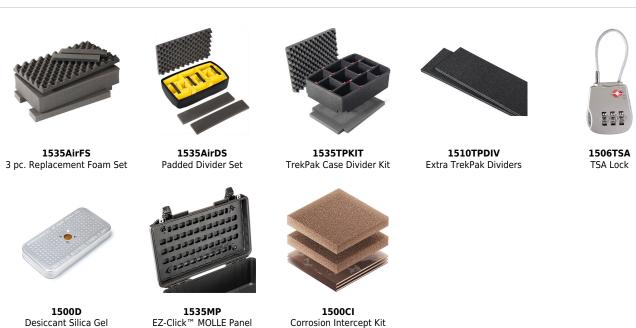

r (L×W×D) 21.96 x 13.97" x 8.98 (55.8 x 35.5 x 22.8 cm)

 Lid Depth
 2.00" (5.1 cm)

 Bottom Depth
 5.21" (13.2 cm)

 Total Depth
 7.21" (18.3 cm)

 Int Volume
 0.95 ft³ (0.027 m³)

 Padlock Hole Diameter
 0.31" (0.8 cm)

#### **MATERIALS**

**Body** Proprietary Polypropylene Blend

Latch ABS
O-Ring EPDM
Purge Body ABS

Purge Vent Hi-Flow Gore-Tex 3 Micron Hydrophobic Non-Woven

## **COLORS**



## WEIGHT

 Weight With Foam
 9.98 lbs (4.5 kg)

 Weight Empty
 8.69 lbs (3.9 kg)

 Buoyancy
 64.80 lbs (29.4 kg)

 Weight With TrekPak / Foam Hybrid
 11.91 lbs (5.4 kg)

#### **TEMPERATURE**

 $\begin{array}{ll} \mbox{Minimum Temperature} & -60\,^{\circ}\mbox{F (-51.1 °C)} \\ \mbox{Maximum Temperature} & 160\,^{\circ}\mbox{F (71.1 °C)} \\ \end{array}$ 

## **OTHER**

Wheels 2

## **ACCESSORIES**



Document created on 11-28-23