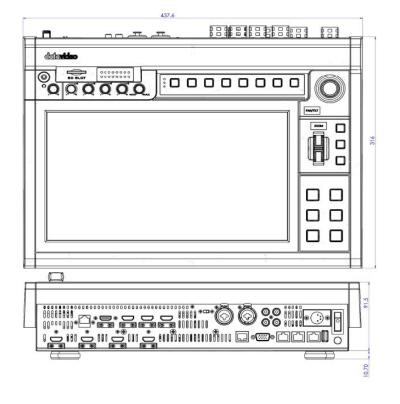

#### **SHOWCAST 100 Front Panel**

#### **SHOWCAST 100 Rear Panel**

#### **Dimensions**

#### All measurements in millimeters (mm)