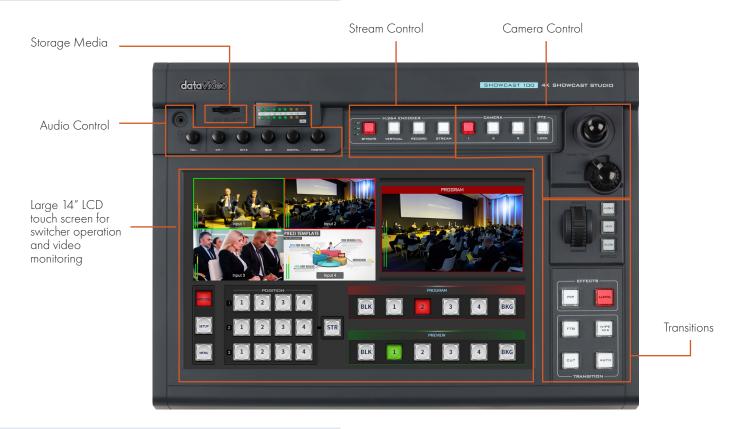

the SD card for backup purpose. The SHOWCAST 100 offers remote control of multiple cameras settings such as pan, tilt, zoom, iris, focus, gain and white balance. It connects up to 3 Datavideo cameras over a long distance via Ethernet cables.

The switcher is equipped with luma key for graphic overlays, split screen for podcast interviews, and PiP for PowerPoint presentations. It is also equipped with a built-in audio mixer allowing users to directly connect microphones and other audio sources.

#### **Recommended Accessories**

#### Datavideo:

PTC-280 12x 4K PTZ Camera

• PTC-300 20x 4k PTZ Camera

• HBT-30 3-Channel HDBaseT Receiver with HDMI Outputs

• HDR-80 ProRes 4K Video Recorder- Desktop

# **SHOWCAST 100**

#### All-in-One 4K Production Studio

#### **SHOWCAST 100 Front Panel**



#### **SHOWCAST 100 Rear Panel**



### **SHOWCAST 100**

All-in-One 4K Production Studio

#### Workflow



#### **Dimensions**

#### All measurements in millimeters (mm)





### **Specifications**

| Model Name                            | SHOWCAST 100                                                                                                                                                                                                                                                                    |
|---------------------------------------|-------------------------------------------------------------------------------------------------------------------------------------------------------------------------------------------------------------------------------------------------