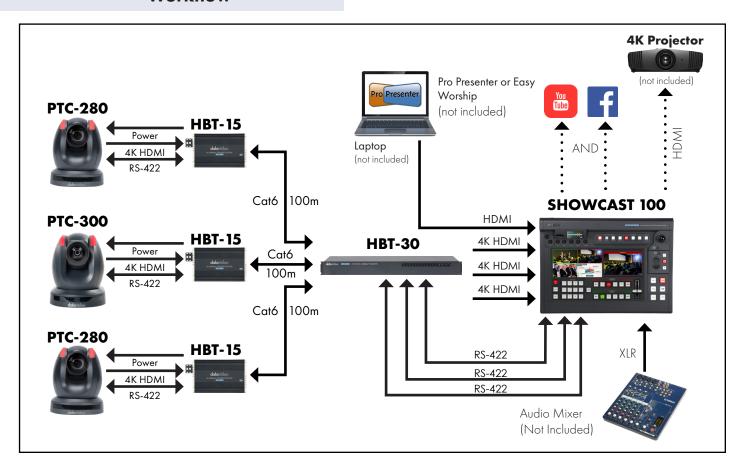

#### Workflow

#### **Overview**

The SHOWCAST 100 is an all in one switcher featuring Video Switching, Streaming, Recording, Camera Control and Audio Mixing in one box. It is a UHD 4K 4-input switcher with an integrated 14-inch touch panel. The built-in network streaming encoder allows you to stream videos to all major streaming platforms live. Moreover, the video stream can be recorded to the SD card for backup purpose. The SHOWCAST 100 offers remote control of multiple cameras settings such as pan, tilt, zoom, iris, focus, gain and white balance. It connects up to 3 Datavideo cameras over a long distance via Ethernet cables.

#### Datavideo:

PTC-280 12x 4K PTZ Camera

• PTC-300 20x 4k PTZ Camera

• HBT-30 3-Channel HDBaseT Receiver with HDMI Outputs

• HDR-80 ProRes 4K Video Recorder- Desktop