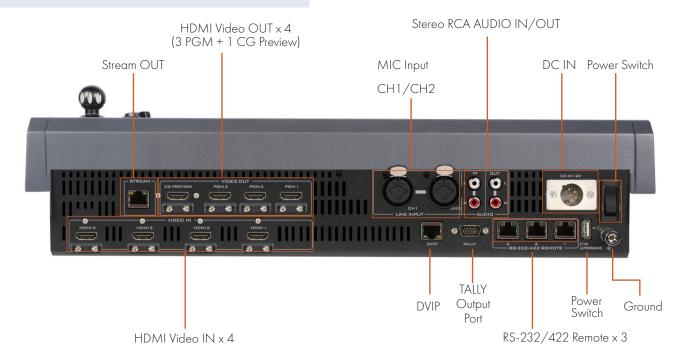

SHOWCAST 100 offers remote control of multiple cameras settings such as pan, tilt, zoom, iris, focus, gain and white balance. It connects up to 3 Datavideo cameras over a long distance via Ethernet cables.

The switcher is equipped with luma key for graphic overlays, split screen for podcast interviews, and PiP for PowerPoint presentations. It is also equipped with a built-in audio mixer allowing users to directly connect microphones and other audio sources.

#### **Recommended Accessories**

#### Datavideo:

PTC-280 12x 4K PTZ Camera

• PTC-300 20x 4k PTZ Camera

• HBT-30 3-Channel HDBaseT Receiver with HDMI Outputs

• HDR-80 ProRes 4K Video Recorder- Desktop

# **SHOWCAST 100**

#### All-in-One 4K Production Studio

#### **SHOWCAST 100 Front Panel**



#### **SHOWCAST 100 Rear Panel**



### **SHOWCAST 100**

All-in-One 4K Production Studio

#### Workflow



#### **Dimensions**

#### All measurements in millimeters (mm)





### **Specifications**

| Model Name                            | SHOWCAST 100                                                                                                                                                                                                                                                                    |
|---------------------------------------|---------------------------------------------------------------------------------------------------------------------------------------------------------------------------------------------------------------------------------------------------------------------------------|
|