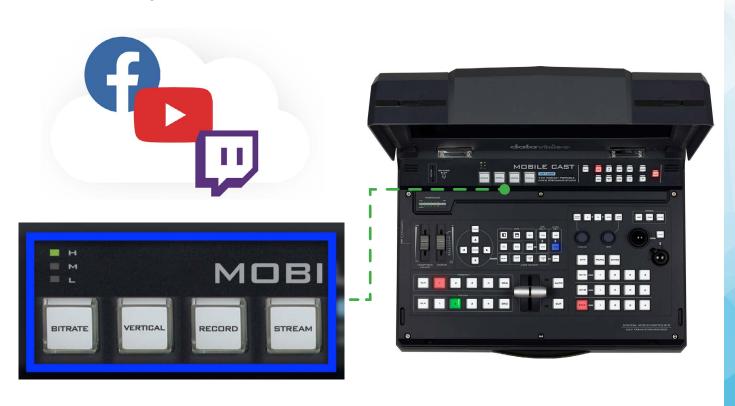

#### Dual Stream encoder to Facebook Live, YouTube, Twitch, and more.

With its built-in H.264 web streaming encoder, you can stream your show to virtually any CDN like YouTube and Facebook at the same time. It's volunteer and novice friendly, allowing you to produce and stream any live event meeting, trade show, townhall, government event, worship, sports, and musical performances.