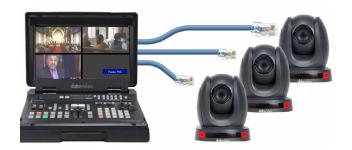

### ONE VOLUNTEER DUAL STREAMING SOLUTION

The HS-1600T Mark II is an all-in-one live dual video production and streaming solution designed with a single operator in mind. This HDBaseT switcher is designed using single Cat6 cable to provide power, video, camera control and tally lamp, in a compact and portable footprint. Designed to work with the PTC-140T and/or PTC-150TL PTZ cameras.

## Did you know...

The HS-1600T Mark II is able to send video, power, and control using only one ethernet cable for each camera. This increase in flexibility greatly reduces setup time, allowing you to mount the cameras without the need for an electrician.