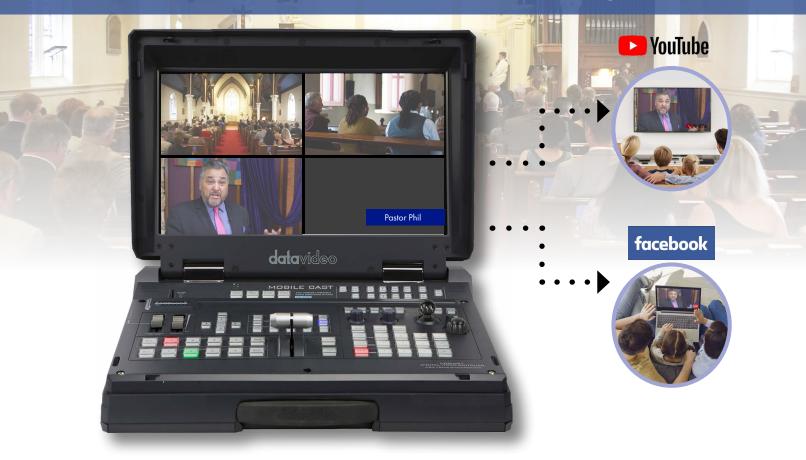

### ONE VOLUNTEER DUAL STREAMING SOLUTION

The HS-1600T Mark II is an all-in-one live dual video production and streaming solution designed with a single operator in mind. This HDBaseT switcher is designed using single Cat6 cable to provide power, video, camera control and tally lamp, in a compact and portable footprint. Designed to work with the PTC-140T and/or PTC-150TL PTZ cameras.

#### Dual Stream encoder to Facebook Live, YouTube, Twitch, and more.

With its built-in H.264 web streaming encoder, you can stream your show to virtually any CDN like YouTube and Facebook at the same time. It's volunteer and novice friendly, allowing you to produce and stream any live event meeting, trade show, townhall, government event, worship, sports, and musical performances.