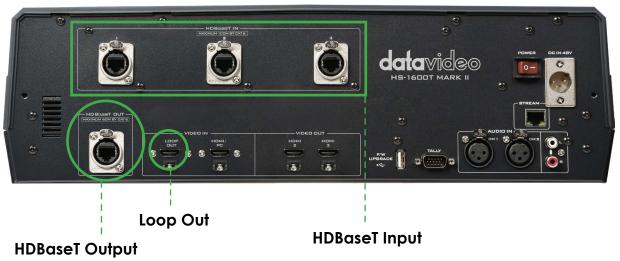

**Dual Streaming Encoder** 

HDBaseT output – up to 60 meters

HDMI loop out for presentations

#### Dual Stream encoder to Facebook Live, YouTube, Twitch, and more.

With its built-in H.264 web streaming encoder, you can stream your show to virtually any CDN like YouTube and Facebook at the same time. It's volunteer and novice friendly, allowing you to produce and stream any live event meeting, trade show, townhall, government event, worship, sports, and musical performances.