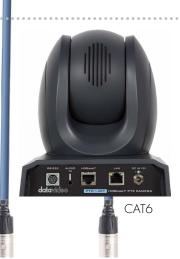

### ONE VOLUNTEER DUAL STREAMING SOLUTION

The HS-1600T Mark II is an all-in-one live dual video production and streaming solution designed with a single operator in mind. This HDBaseT switcher is designed using single Cat6 cable to provide power, video, camera control and tally lamp, in a compact and portable footprint. Designed to work with the PTC-140T and/or PTC-150TL PTZ cameras.

## Did you know...

The HS-1600T Mark II is able to send video, power, and control using only one ethernet cable for each camera. This increase in flexibility greatly reduces setup time, allowing you to mount the cameras without the need for an electrician.