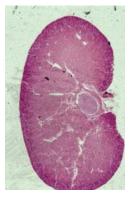

### **Applications:**

PrimeHisto XE may scan histology sample for the following purposes

- 1. Basic histology research
- 2. Biology and histology study in college
- 3. Biology study in high school

Egeria Densa leaves

Mice Liver

**Annual Ring** 