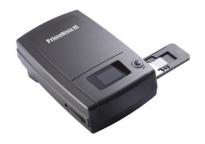

## PrimeHisto XE

### Fast and cost effective whole histology slide microscopy scanner

# PrimeHisto XE

## Fast and cost effective whole histology slide microscopy scanner