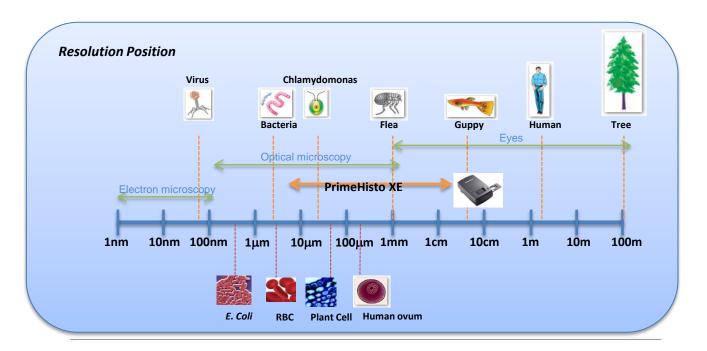

#### Features:

- 1. Fast and cost effective feature to digitize slide tissue sample
- 2. Simple operation interface with PC/MAC.
- 3. High Dynamic Range (3.8 OD) can easily Identify each cell individually.
- 4. From basic histology research to high school biology study.
- 5. Equivalent to 75X resolution.