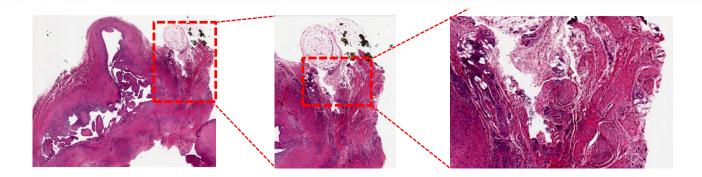

#### Features:

- 1. Fast and cost effective feature to digitize slide tissue sample
- 2. Simple operation interface with PC/MAC.
- 3. High Dynamic Range (3.8 OD) can easily Identify each cell individually.
- 4. From basic histology research to high school biology study.
- 5. Equivalent to 75X resolution.

Mice Liver

**Annual Ring** 