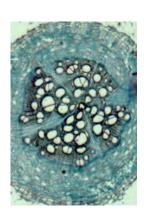

x W)                                                         |
| Scan medium       | 75 x 25mm Slides                                                               |
| Picture Format    | TIFF, JPEG                                                                     |
| Light             | Transmission white LED                                                         |
| PC Interface      | Windows XP / Vista / 7 / 8<br>Intel-based Mac OS X 10.5 /<br>10.6 / 10.7 /10.8 |
| Dimensions        | 260 X 155 X 70 mm                                                              |
| Weight            | 1.05 KG                                                                        |
| Power             | 100~240 AC Adapter,<br>12V/1.5A                                                |



Mice Liver



**Annual Ring**