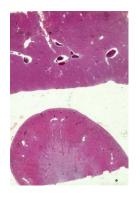

3 x 36.5 mm (H x W)                                                         |
| Scan medium       | 75 x 25mm Slides                                                               |
| Picture Format    | TIFF, JPEG                                                                     |
| Light             | Transmission white LED                                                         |
| PC Interface      | Windows XP / Vista / 7 / 8<br>Intel-based Mac OS X 10.5 /<br>10.6 / 10.7 /10.8 |
| Dimensions        | 260 X 155 X 70 mm                                                              |
| Weight            | 1.05 KG                                                                        |
| Power             | 100~240 AC Adapter,<br>12V/1.5A                                                |



Mice Liver



**Annual Ring**