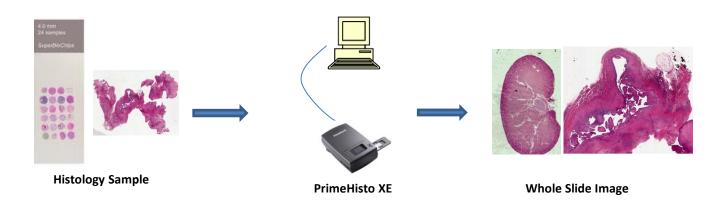

## PrimeHisto XE

### Fast and cost effective whole histology slide microscopy scanner

### **Applications:**

PrimeHisto XE may scan histology sample for the following purposes

- 1. Basic histology research
- 2. Biology and histology study in college
- 3. Biology study in high school

Egeria Densa leaves